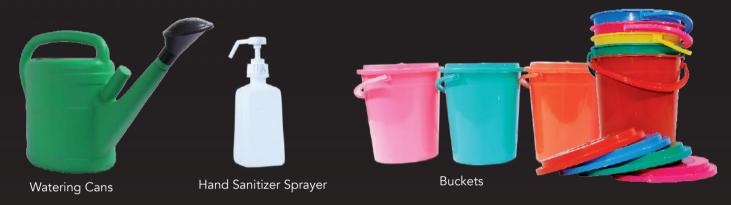

. Long term storage
- 4. Beans
- 5. Posho
- 6. Sugar



#### Red strip PP Woven bag

Available in 10kg, 15kg, 20kg, 10kg, 25kg, 50kg and 100kg sizes

#### Uses

- 1. Grocery shopping
- 2. Charcoal
- 3. Long term storage
- 4. Beans
- 5. Posho
- 6. Sugar

## Luuka Plastics Product Catalogue

## Luuka Plastics Matugga (PIB & PET) Branch

Using a combination of injection and blow molding technologies, Luuka Plastics manufactures a range of plastics, i.e Domestic and Industrial Plastics with newly added products of PET Bottles in different mls.



Our Blow & Injection Moulded Products are available in a wide range of colors and can be branded on request.

Kettles



Small Wash Basin / Kataasa



Dishes



Tumblers



Plates



Mugs/Cups



Luuka Plastics Product Catalogue

## Washing category





## Industrial packaging category



Transparent twist liquid containers 1L, 500Mls, 200mls and 100 mls size



Colored Translucent liquid containers 1L, 500Mls, 200mls and 100 mls size



Transparent liquid containers 1L, 500mls, 200mls, 100 mls and 50 mls size





Small Jerrycans 1L, 3L and 5L size

## **Furniture category**



Luuka Plastics Product Catalogue

Armless

**New Armless** 

Armrest

Piggy Bank







Laundry baskets



Sharing your packaging needs

#### **FOR INQUIRIES:**

Address: Plot 375, Kawempe, Kalerwe-Ttula Road. Tel: +256-414 566665 +256 751 052487 +256 393 516269

Email: customercare@luukaplastics.com
Website: www.luukaplastics.com