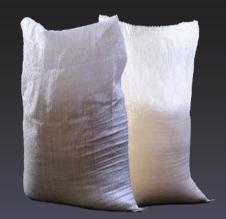

#### Plain white PP Woven bag.

Available in 10kg, 15kg, 20kg, 10kg, 25kg, 50kg and 100kg sizes

#### \_Uses\_

- 1. Rice
- 2. Beans
- 3. Grain
- 4. Nails
- 5. Sand bags
- 6. Sugar