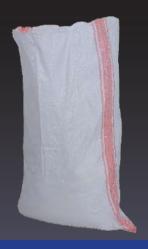

#### Red strip PP Woven bag

Available in 10kg, 15kg, 20kg, 10kg, 25kg, 50kg and 100kg sizes

#### Uses

- 1. Grocery shopping
- 2. Charcoal
- 3. Long term storage
- 4. Beans
- 5. Posho
- 6. Sugar