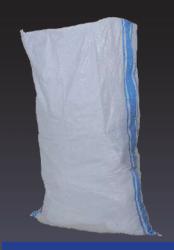

#### Green strip PP Woven bag

Available in 10kg, 15kg, 20kg, 10kg, 25kg, 50kg and 100kg sizes

#### Uses

- 1. Grocery shopping
- 2. Charcoal
- 3. Long term storage
- 4. Beans
- 5. Posho
- 6. Sugar