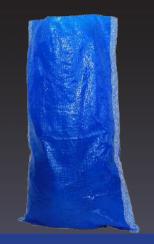

#### Blue/White PP Woven bag

Available in 10kg, 15kg, 20kg, 10kg, 25kg, 50kg and 100kg sizes

#### \_Uses\_

- 1. Charcoal
- 2. Long term storage
- 3. Beans
- 4. Posho
- 5. Sugar