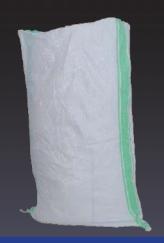

#### Green strip PP Woven bag

Available in 10kg, 15kg, 20kg, 10kg, 25kg, 50kg and 100kg sizes

#### Uses

- 1. Grocery shopping
- 2. Charcoal
- 3. Long term storage
- 4. Beans
- 5. Posho
- 6. Sugar