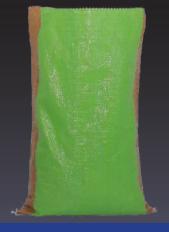

#### Green/Red PP Woven bag

Available in 10kg, 15kg, 20kg, 10kg, 25kg, 50kg and 100kg sizes

#### Uses

- 1. Grocery shopping
- 2. Charcoal
- 3. Long term storage
- 4. Beans
- 5. Posho
- 6. Sugar