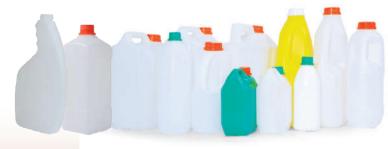

## Industrial packaging category

Transparent twist liquid containers 1L, 500Mls, 200mls and 100 mls size

Colored Translucent liquid containers 1L, 500Mls, 200mls and 100 mls size

Transparent liquid containers 1L, 500mls, 200mls, 100 mls and 50 mls size

Small Jerrycans 1L, 3L and 5L size