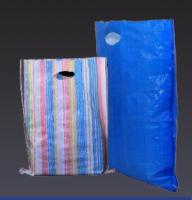

PP Woven bag Shopping Bags with polythene interior.

Available in 5kg, 10kg sizes
Uses

- 1. Grocery shopping
- 2. Charcoal
- 3. Long term storage