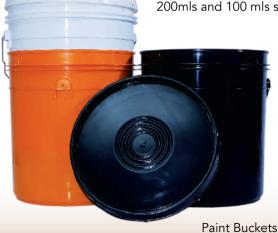

## Industrial packaging category

Transparent twist liquid containers 1L, 500Mls, 200mls and 100 mls size

Colored Translucent liquid containers 1L, 500Mls, 200mls and 100 mls size

Transparent liquid containers 1L, 500mls, 200mls, 100 mls and 50 mls size