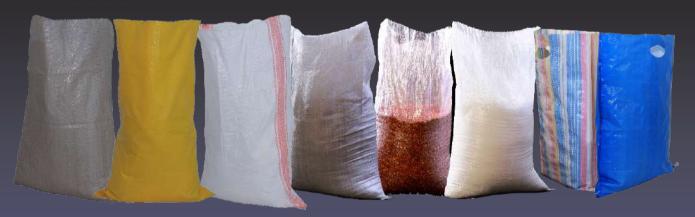

### Luuka Plastics Namanve (PP) Branch

These can be supplied in bag or fabric form, laminated / un laminated, and printed / plain. We can supply standard bags or order tailor-made bags for special applications. There is a broad range of sizes and colors to choose from and, of course, custom printed bags featuring your logo or text is also an option. We manufacture a wide range of different specifications, i.e 74X115, 75X120, 80X123 etc depending on the customer's desire.

Our Polypropylene Woven Bags & Fabrics section provides innovative packaging solutions for different industries by manufacturing tailor made polypropylene fabrics, PP woven bags, HDPE woven bags for the following applications; Flour, Rice, Mail, Fish Feed, Bailing, Sugar, Fertilizer, Shopping, Seeds, Nails, Sandbags, Charcoal, Grain and Powder packaging.