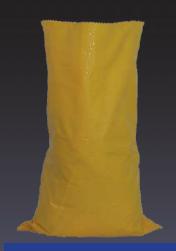

#### Yellow PP Woven bag

Available in 10kg, 15kg, 20kg, 10kg, 25kg and 50kg sizes

#### Uses

- 1. Grocery shopping
- 2. Charcoal
- 3. Long term storage
- 4. Beans
- 5. Posho
- 6. Sugar