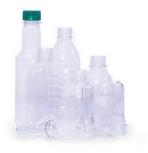

## Industrial packaging category

Transparent twist liquid containers 1L, 500Mls, 200mls and 100 mls size

Colored Translucent liquid containers 1L, 500Mls, 200mls and 100 mls size

Transparent liquid containers 1L, 500mls, 200mls, 100 mls and 50 mls size